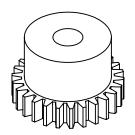

## **Part Description:**

Delrin Spur Gears 48 Pitch - 20° Pressure Angle

Dimensions are in inches Tolerances:
Unless Explicitly Stated
Assume ± 0.015

PROPRIETARY AND CONFIDENTIAL:

THE INFORMATION CONTAINED IN THIS DRAWING IS THE SOLE PROPERTY OF PUTNAM PRECISION MOLDING. ANY REPRODUCTION IN PART OR AS A WHOLE WITHOUT THE WRITTEN PERMISSION OF PUTNAM PRECISION MOLDING IS PROHIBITED. INFORMATION IN THIS DRAWING IS PROVIDED FOR REFERENCE ONLY.