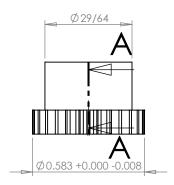

## **SECTION A-A**

## **Part Description:**

Delrin Spur Gears 48 Pitch - 20° Pressure Angle

Dimensions are in inches Tolerances:
Unless Explicitly Stated
Assume ± 0.015

PROPRIETARY AND CONFIDENTIAL:

THE INFORMATION CONTAINED IN THIS DRAWING IS THE SOLE PROPERTY OF PUTNAM PRECISION MOLDING. ANY REPRODUCTION IN PART OR AS A WHOLE WITHOUT THE WRITTEN PERMISSION OF PUTNAM PRECISION MOLDING IS PROHIBITED. INFORMATION IN THIS DRAWING IS PROVIDED FOR REFERENCE ONLY.