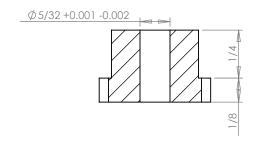

## **Part Description:**

Delrin Spur Gears 48 Pitch - 20° Pressure Angle

Dimensions are in inches Tolerances:
Unless Explicitly Stated
Assume ± 0.015

PROPRIETARY AND CONFIDENTIAL:

THE INFORMATION CONTAINED IN THIS DRAWING IS THE SOLE PROPERTY OF PUTNAM PRECISION MOLDING. ANY REPRODUCTION IN PART OR AS A WHOLE WITHOUT THE WRITTEN PERMISSION OF PUTNAM PRECISION MOLDING IS PROHIBITED. INFORMATION IN THIS DRAWING IS PROVIDED FOR REFERENCE ONLY.